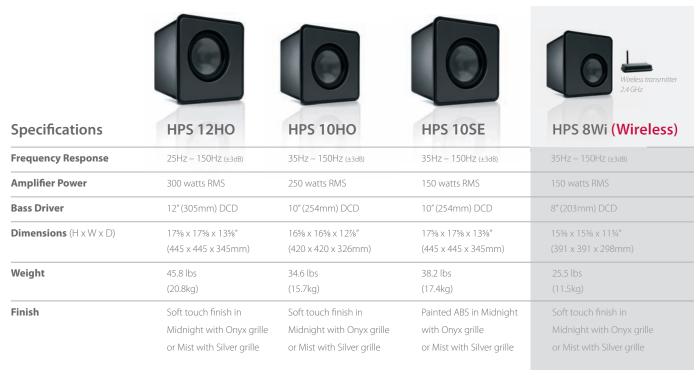

rious listeners for nearly thirty years.

### Raw power, refined.

There's no denying that HPS subwoofers are powerful, but they can't be confused with blunt instruments. The front baffles are gently curving surfaces. The woofer assemblies feature low-mass cones and the cabinets are extensively ribbed and braced with MDF to reduce unwanted resonances. And every model features a volume and crossover control to adjust performance to the acoustics of your room, and a phase switch to keep output in sync with your speakers. The result is deep, distortion-free bass that enhances (rather than overpowers) speaker performance — even at the highest output levels.

Line-level and volume outputs

Phase switch to synchronize performance with speakers

Removable foot for adjustable listening positions